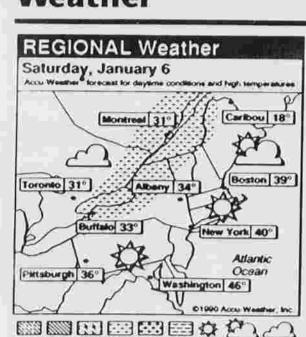

Lewis, 37 Holl Howard K. McComas III Funeral Feeney Jr. of Coventry, a daughter, WEST HARTFORD (AP) -

Green Condominium, no conveyance tax. David Casty for the estate of Clara Ford to David Casty, Joseph M. Linsey and Ronald Casty, Beacon Hill William F. Baker

David Casty to David Casty, Joseph M. Linsey and Ronald G. Casty, Beacon Hill Condominium, no convevance tax.

David Casty for the estate of Clara Ford to David Cinema Casty, Joseph M. Linsey and Ronald G. Casty, Beacon Hill Condominium, no conveyance tax.

## Lottery

### Winning numbers drawn Thursday in New England: CONNECTICUT Daily: 4-2-6. Play Four: 9-6-6-6. MASSACHUSETTS Daily: 0-5-8-7.

NORTHERN NEW ENGLAND New Hampshire, Vermont and Maine daily: 1-0-5 and 9-6-5-2.

RHODE ISLAND Daily: 7-8-5-8. Lot-O-Bucks: 4-5-16-26-32,





Lowest on record, -10, set in 1981. th-grader at Kenney Street School.



## **Obituaries**

## local businessman

Manchester Memorial Hospital. He is survived by his wife, Vera (Hotekkiss) Gunas and his son (Hotchkiss) Gunas, and his son, nephews. Richard and Donna M. O'Leary to Brian E. Prindle, 83 Peter J. Gunas Jr. of Coventry. turing Co. Inc., in Manchester in 880 Hopmeadow St., Simsbury. Thursday (Jan. 4, 1990) at the

> He is also survived by two other Cemetery, Hartford. Calling hours lingford. sons, David Leo Gunas of Hebron, are today from 7 to 9 p.m.

will be in Rose Hill Memorial Park, Elizabeth Feeney hours.

patowne, Md., died Dec. 17, 1989, daughter of the late Michael and be in Buckland Cemetery. There are (Dembeck) Arner, and his sister, years. Ronald A. Custer to Ralp