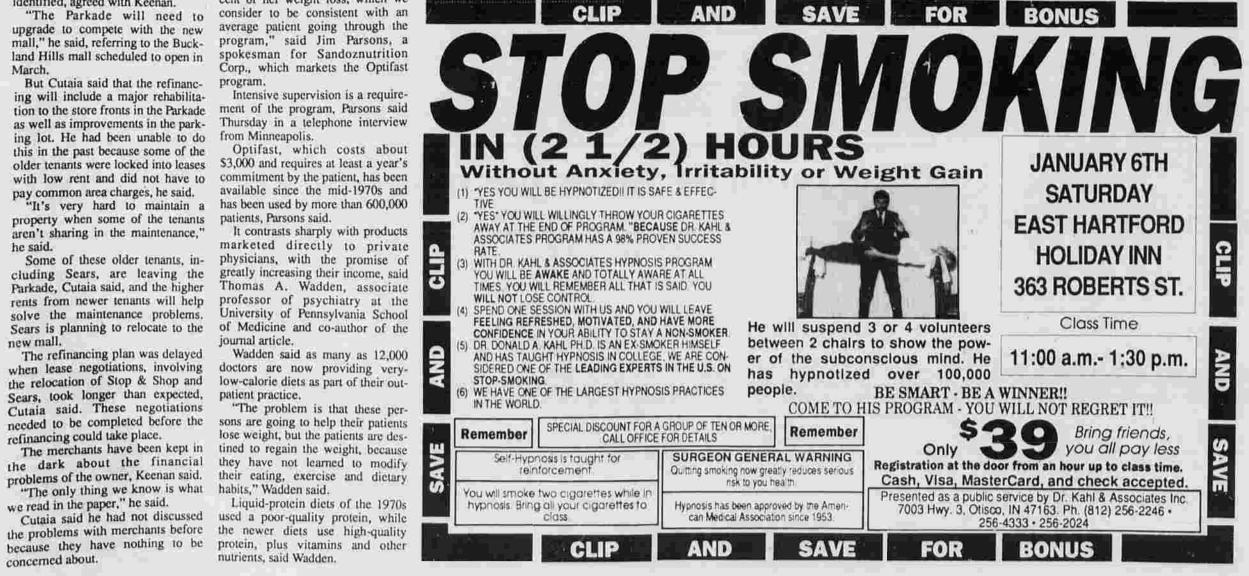

in 1989 than any other year before. automobile, according to figures The late-December skid was softened by strong light-truck sales by "Obviously, we're real pleased Ford Motor Co, and Chrysler Corp., about it," said American Honda both of which announced incentives Motor Co. spokesman Bob Butorac. on their popular minivans in the About 60 percent of Honda's Ac- middle of the month. General intent to provide affordable hous- built at the company's plant in Car sales tumbled 20.2 percent

Marysville, Ohio. The rest were but truck sales, bolstered by the minivan rebates and low-interest automakers said their U.S. sales of In mid- and late-December 1988.

were the Chevrolet Corsica and work on everything. The (selling) analyst Joseph Phillippi of Shearson time, rebates on the Dodge Caravan



## SPORTS



GOING UP - Sophomore Rob Penders goes up for a shot in last Tuesday's home game with Norwich Free Academy. Penders is one of three sophomores in the Eagle starting lineup.

lim



## Winning year could happen for the Eagles

Over the past five seasons, the East Catholic High School boys' basketball team has compiled a gaudy 20-84 record. The once-talented squads churned out year after year had disappeared from East Catholic.

The Eagles' last winning season was in 1983-84 when they went 15-11. However, a winning season may be in the cards for this year's young and vibrant East quintet. Under the guidance of first-year coach, and Manchester native, Bill Finnegan, the Eagles are showcasing an up tempo style of play combined with an unselishness which has infected each and ever