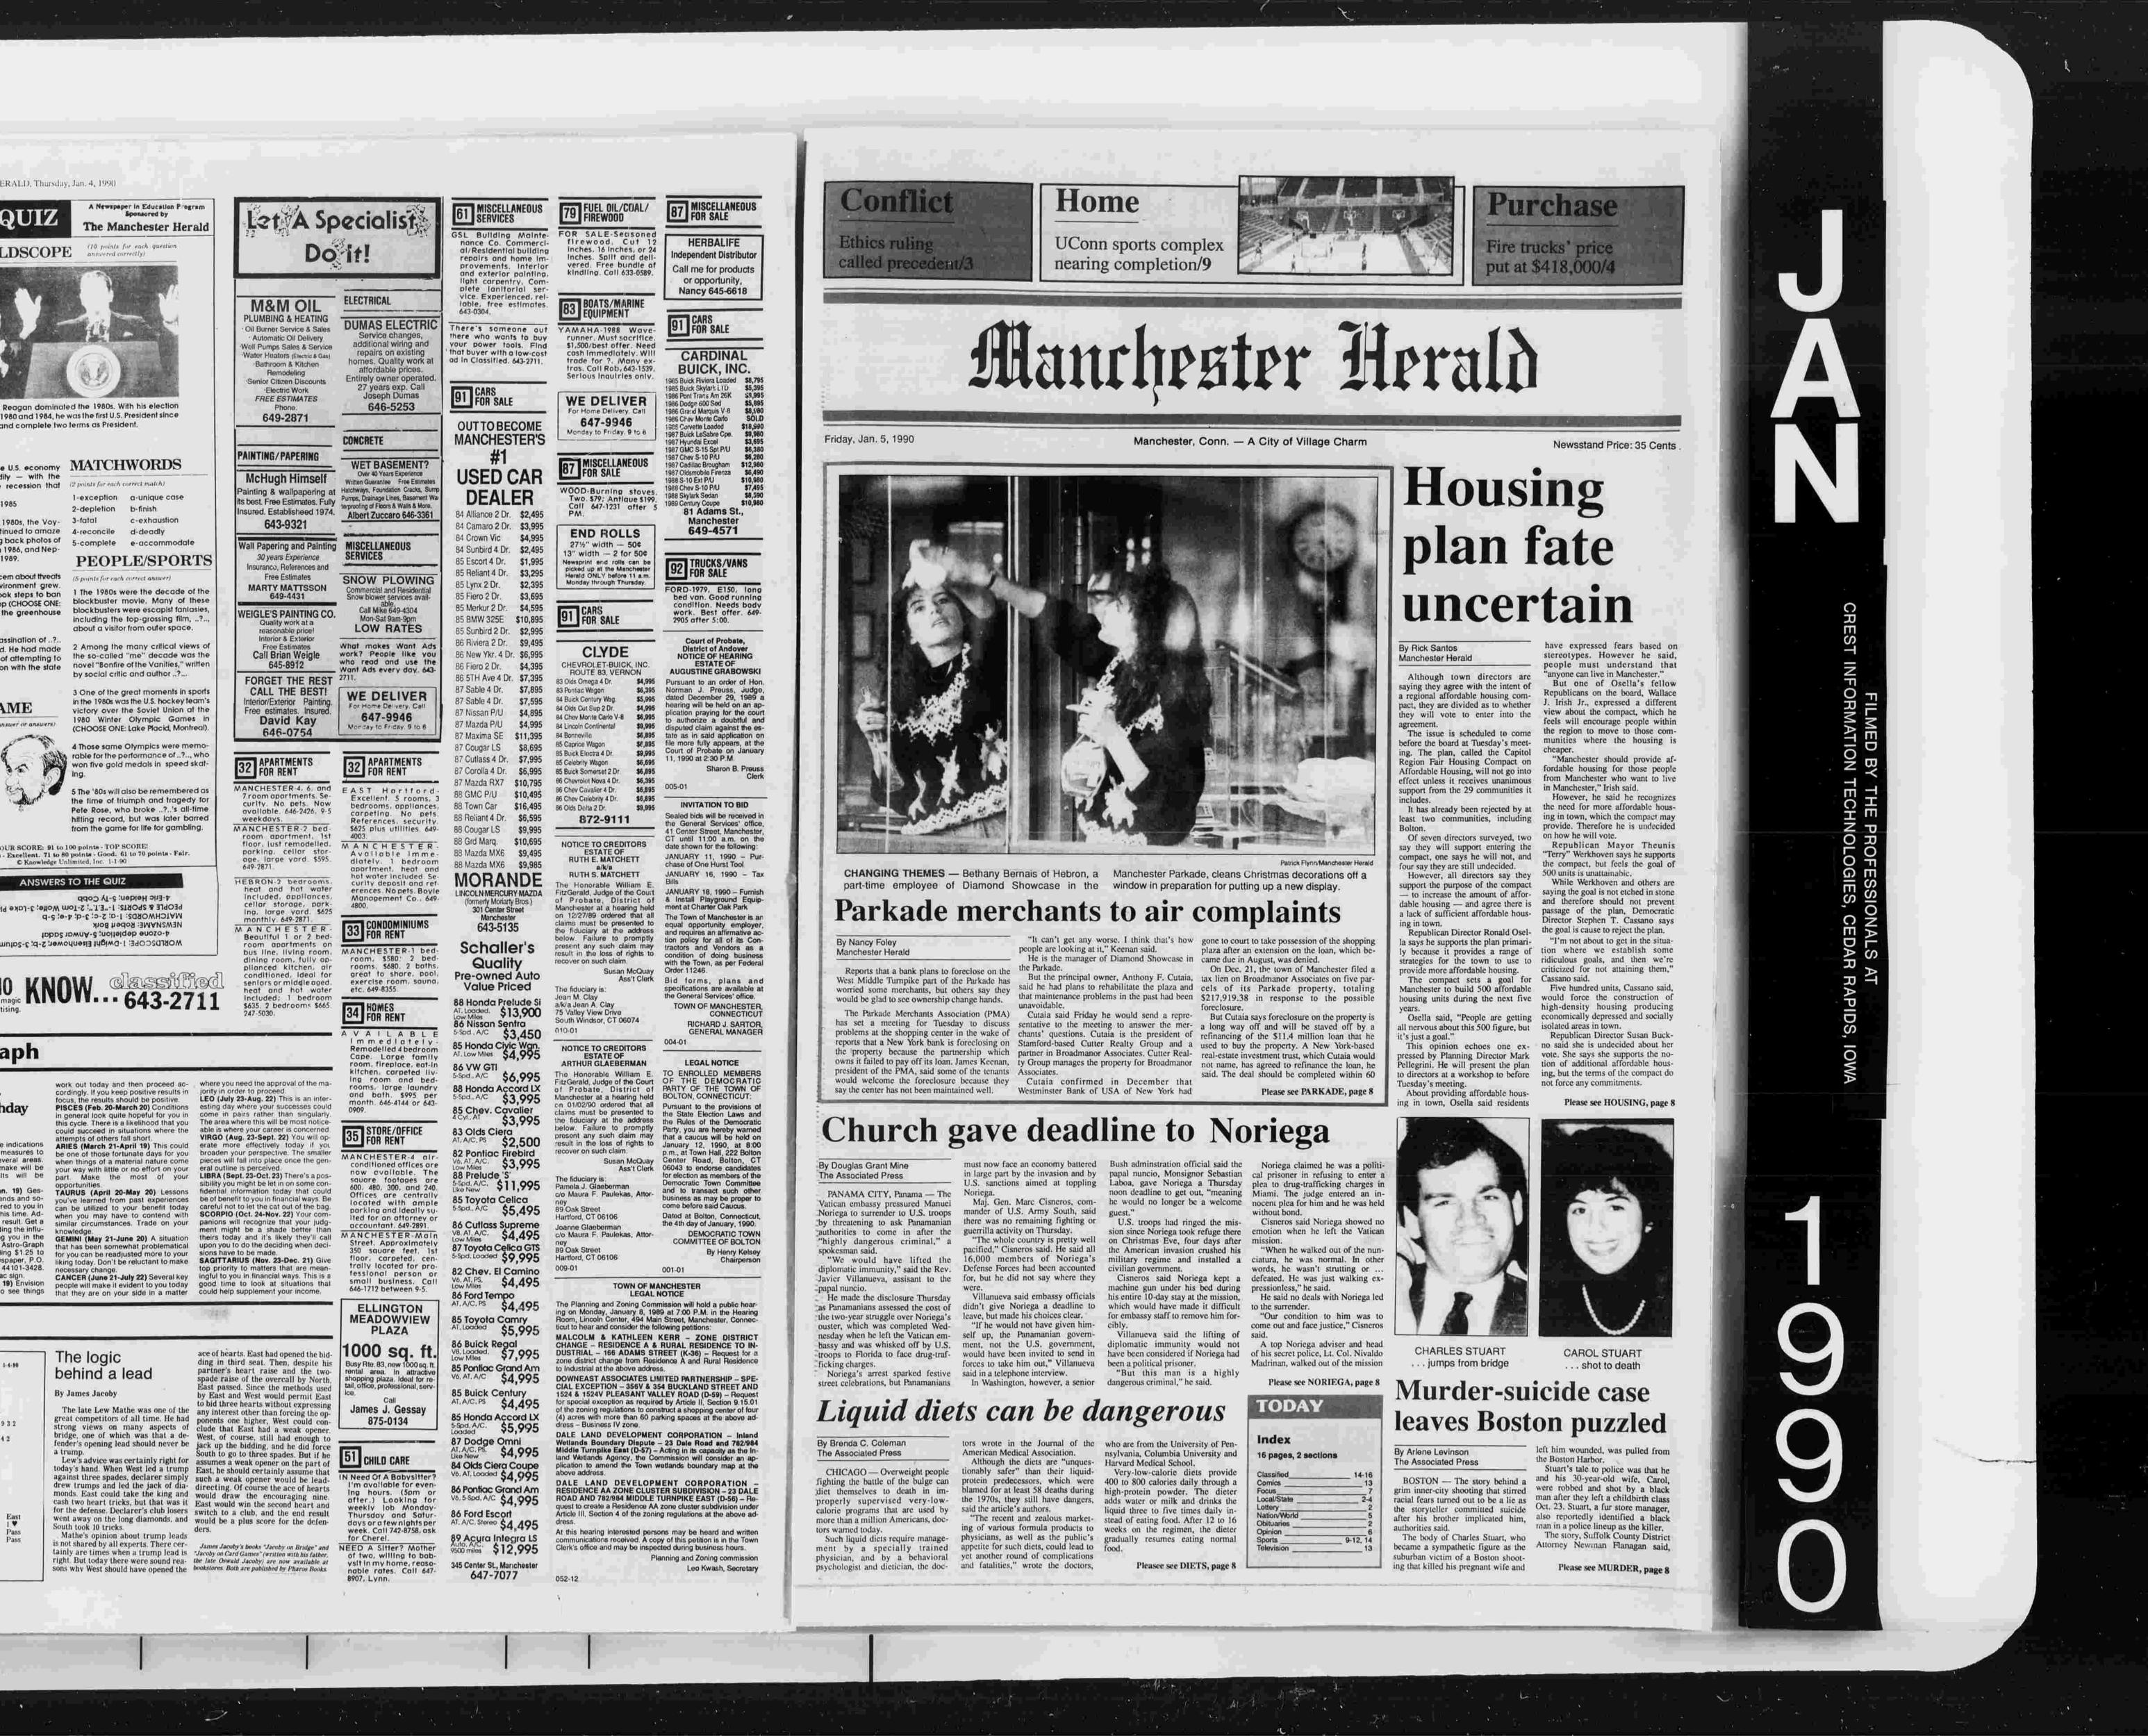

DAY

## Index

16 pages, 2 sections Classified Lottery Nation/World Television



CHARLES STUART . jumps from bridge

## ... shot to death Murder-suicide case leaves Boston puzzled

### By Arlene Levinson The Associated Press

authorities said. The body of Charles Stuart, who became a sympathetic figure as the Attorney Newman Flanagan said, suburban victim of a Boston shooting that killed his pregnant wife and Please see MURDER, page 8

the Boston Harbor. Stuart's tale to police was that he BOSTON - The story behind a and his 30-year-old wife, Carol, BOSTON — The story behind a grim inner-city shooting that stirred racial fears turned out to be a lie as the storyteller committed suicide after his brother implicated him, authorities said.

left him wounded, was pulled from

CAROL STUART





----

2-MANCHESTER HERALD, Friday, Jan. 5, 1990 RECORD

## **About Town**

### Speech about animals

Dr. Carl W. Rettenmeyer, director of the Connecticut State Museum of Natural History and professor of ecology and evolutionary biology at the University of Connecticut, will speak on "An Ecological View of the Animals of East Africa" on Thursday at 7 p.m. at the Arbors at Hop Brook, 403 W. Center St. Groups need volunteers

## Parents Anonymous, a network of self-help groups for

parents who want to learn healthy ways to parent their children, needs volunteers.

A volunteer, preferably with a human services background, is needed to co-sponsor a group in town. Training and assistance is provided by the group. The volunteer will be responsible for drawing in new parents, refer-

rals, and h